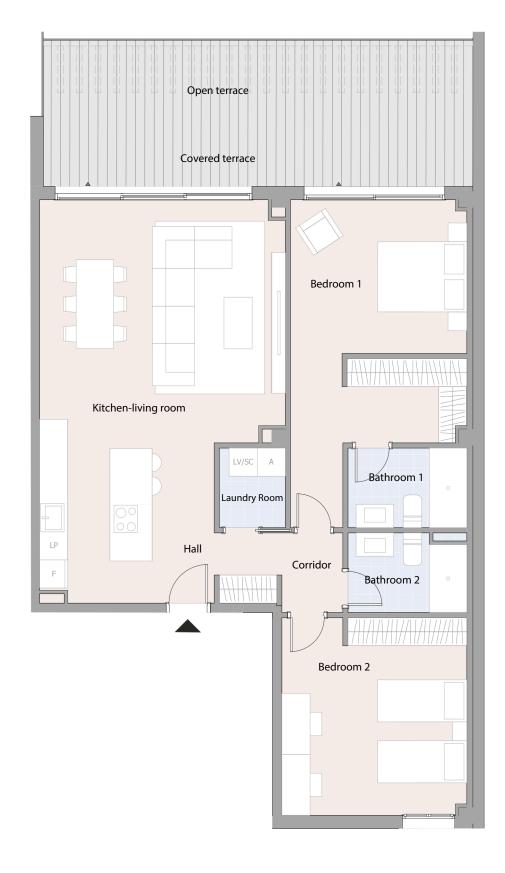

## ENTRANCE 1 FLOOR 1 DOOR D

Housing type 217a

## Useful areas

| Hall                | 4,10 m2  |
|---------------------|----------|
| Kitchen-living room | 37,37 m2 |
| Bedroom 1           | 21,05 m2 |
| Bedroom 2           | 16,52 m2 |
| Corridor            | 2,21 m2  |
| Laundry room        | 2,39 m2  |
| Bathroom 1          | 4,31 m2  |
| Bathroom 2          | 4,11 m2  |
| Open terrace        | 10,71 m2 |
| Covered terrace     | 18,63 m2 |
|                     |          |

## Summary of surfaces

| Useful interior surface area                                      | 92,06 m2                           |
|-------------------------------------------------------------------|------------------------------------|
| Interior cons. surface area<br>Cons. surface area of covered terr | 105,76 m2<br><sup>ac</sup> 略,63 m2 |
| Uncovered outdoor built area                                      | 10,71 m2                           |
| Total built-up area + cc aa                                       | 149,97 m2                          |