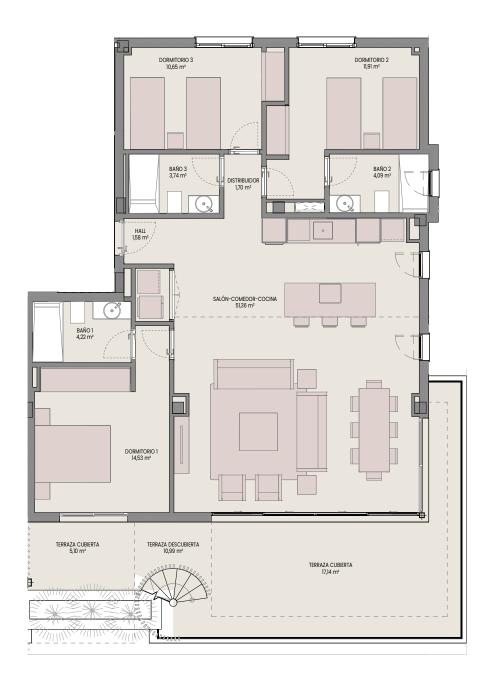

## duplex penthouse

| 103,78 m2 | Useful surface of the apartment |
|-----------|---------------------------------|
|           |                                 |

66,36 m2 Useful surface of the terrace

119,74 m2 Constructed surface of the apartment