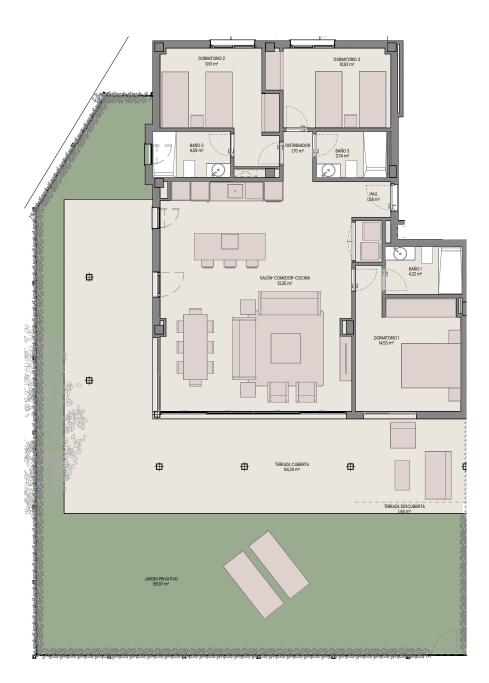

## ground floor

| 103,74 m2 | Useful surface of the apartment      |
|-----------|--------------------------------------|
| 65,78 m2  | Useful surface of the terrace        |
| 86,97 m2  | Useful surface of the garden         |
| 119,71 m2 | Constructed surface of the apartment |