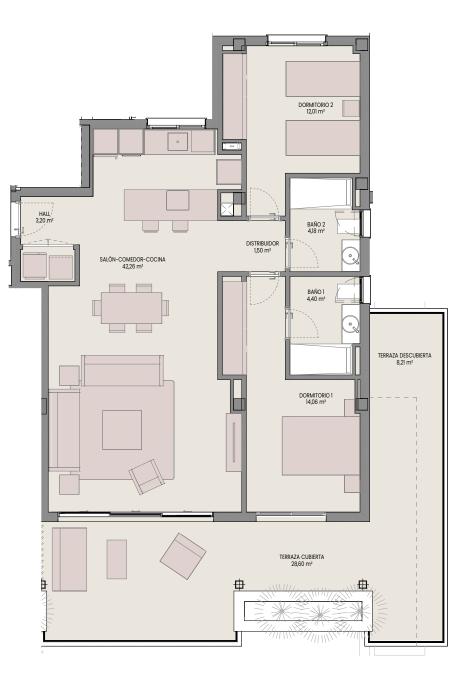

## first floor

81,61 m2 Useful surface of the apartment

36,81 m2 Useful surface of the terrace

95,37 m2 Constructed surface of the apartment