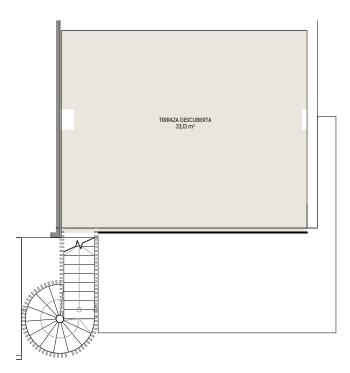

## duplex penthouse

| 103,78 m2 | Useful surface of the apartment |
|-----------|---------------------------------|
|           |                                 |

66,36 m2 Useful surface of the terrace

119,74 m2 Constructed surface of the apartment